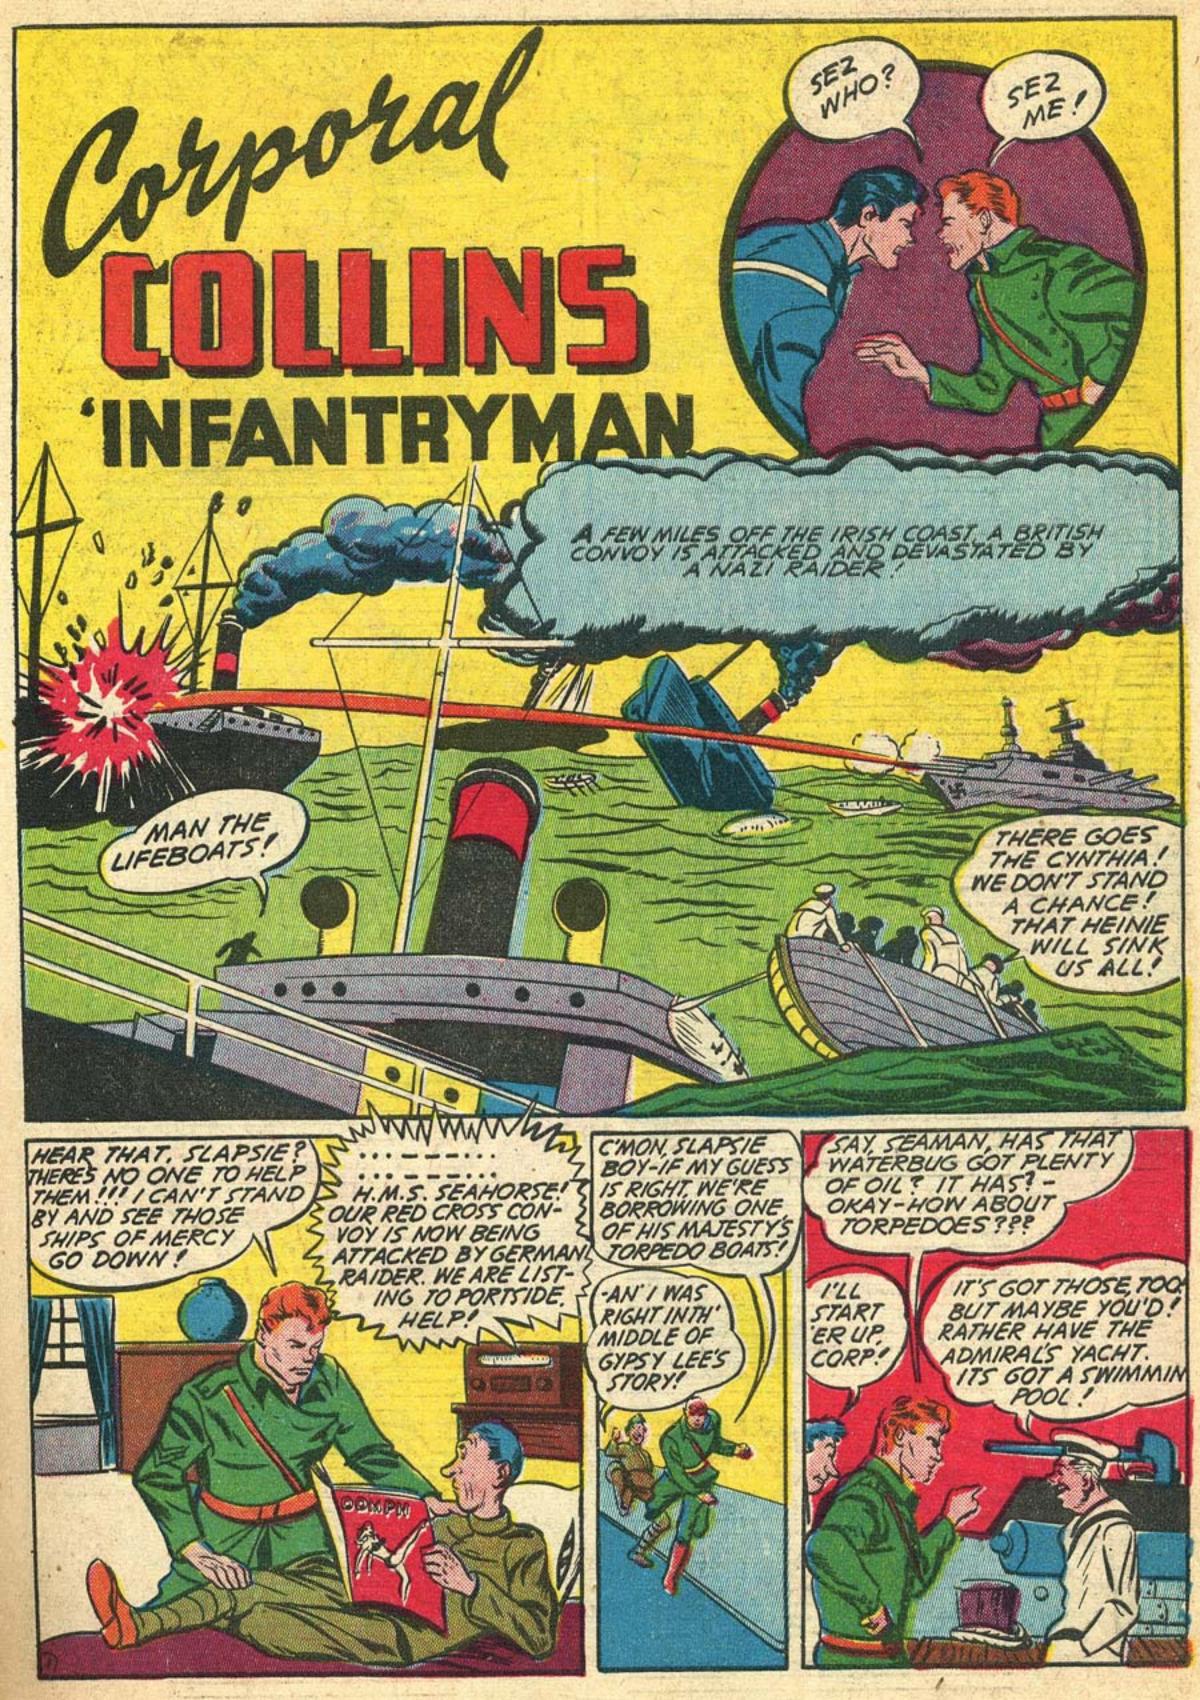

RETURN TO EARTH ONCE AGAIN AS THE MOST BEWILDERING, THE MOST MYSTERIOUS FORCE THE WORLD HAS EVER KNOWN A FORCE KNOWN ONLY TO MORTAL BEINGS AS THE INCREDIBLE MR. JUSTICE!

BUT EVEN A SMALL CRACK
BETWEEN THE DOOR AND THE
FRAME IS A LARGE ENOUGH
OPENING FOR THE ECTOPLASMIC MR. JUSTICE!